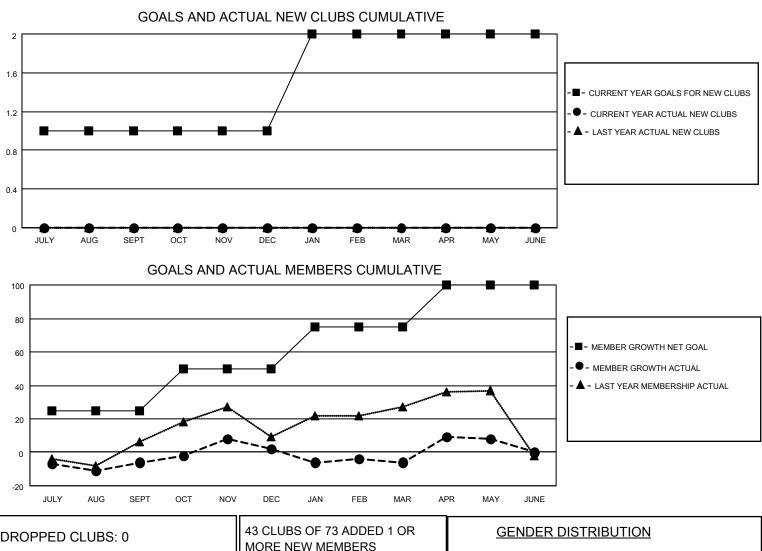

## LOCATION KANSAS

District 17 A

Results as of: 5/31/2023

| Clubs                 |               |           |               | Members               |                         |                         |                                                    |
|-----------------------|---------------|-----------|---------------|-----------------------|-------------------------|-------------------------|----------------------------------------------------|
| RESULTS FOR 2022-2023 |               |           |               | RESULTS FOR 2022-2023 |                         |                         |                                                    |
| QUARTER               | NEW CLUB GOAL | NEW CLUBS | DROPPED CLUBS | QUARTER               | IBER GROWTH NET<br>GOAL | MEMBER GROWTH<br>ACTUAL | DROPPED<br>MEMBERS ACTUAL<br>(including transfers) |
| JULY/AUG/SEPT         | 1             | 0         | 0             | JULY/AUG/SEPT         | 25                      | 28                      | 32                                                 |
| OCT/NOV/DEC           | 0             | 0         | 0             | OCT/NOV/DEC           | 25                      | 49                      | 39                                                 |
| JAN/FEB/MAR           | 1             | 0         | 0             | JAN/FEB/MAR           | 25                      | 31                      | 35                                                 |
| APR/MAY/JUNE          | 0             | 0         | 0             | APR/MAY/JUNE          | 25                      | 37                      | 20                                                 |

| DROPPED CLUBS: 0 |     | 43 CLUBS OF 73 ADDED 1 OR<br>MORE NEW MEMBERS | GENDER DISTRIBUTION       |              |  |
|------------------|-----|-----------------------------------------------|---------------------------|--------------|--|
|                  |     |                                               | MALE                      | 960 (62.54%) |  |
|                  |     |                                               | FEMALE                    | 575 (37.46%) |  |
| DROPPED MEMBERS  |     |                                               | NON BINARY                | 0 (0.00%)    |  |
| DECEASED         | 24  |                                               | PREFER NOT TO ANSWER      | 0 (0.00%)    |  |
| CLUB CANCELLED   | 0   | CLICK HERE FOR CUMULATIVE                     | TOTAL FAMILY UNIT MEMBERS | 388          |  |
| OTHER            | 101 | MEMBERSHIP DATA                               |                           |              |  |
| TOTAL            | 125 |                                               | FAMILY MEMBERS PAYING HA  | LF DUES 199  |  |
|                  |     |                                               |                           |              |  |